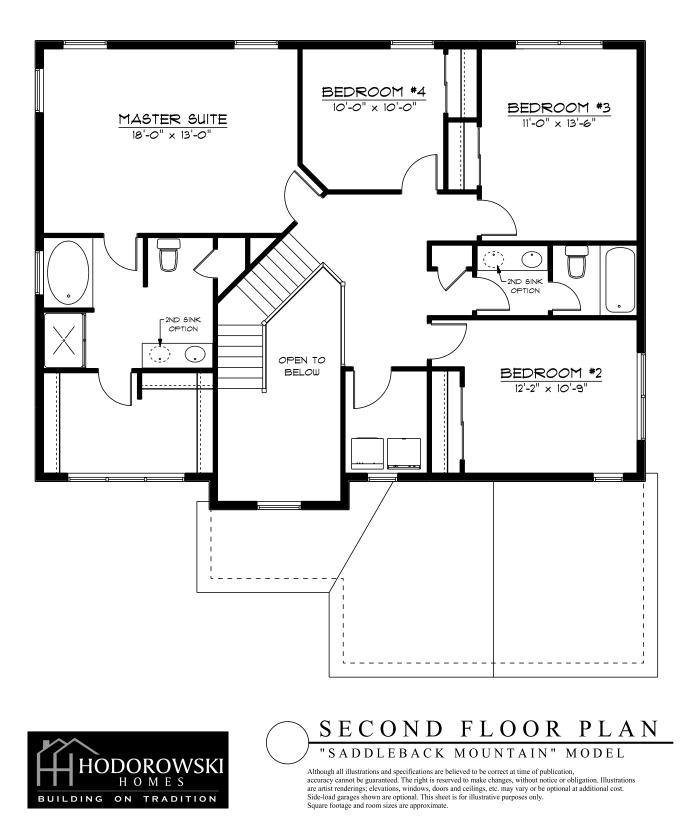

## FIRST FLOOR PLAN "SADDLEBACK MOUNTAIN" MODEL

Although all illustrations and specifications are believed to be correct at time of publication, Autoright an instantions and spectruations are concreted to be concert at time of publication, accuracy cannot be guaranteed. The right is reserved to make changes, without notice or obligation. Illustrations are artist renderings; elevations, windows, doors and ceilings, etc. may vary or be optional at additional cost. Side-load garages shown are optional. This sheet is for illustrative purposes only. Square footage and room sizes are approximate.