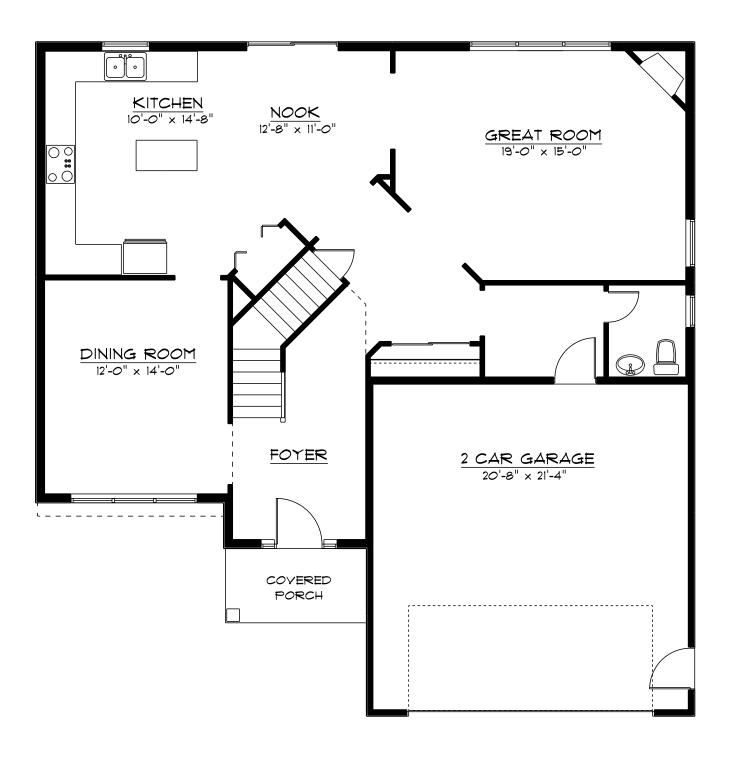

## FIRST FLOOR PLAN "SADDLEBACK MOUNTAIN" MODEL

Although all illustrations and specifications are believed to be correct at time of publication, Autoright an instantions and spectruations are concreted to be concert at time of publication, accuracy cannot be guaranteed. The right is reserved to make changes, without notice or obligation. Illustrations are artist renderings; elevations, windows, doors and ceilings, etc. may vary or be optional at additional cost. Side-load garages shown are optional. This sheet is for illustrative purposes only. Square footage and room sizes are approximate.